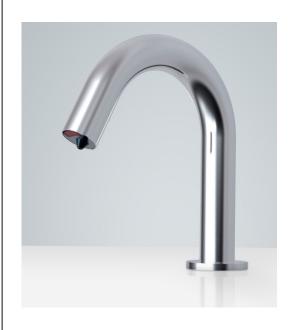

## **COMMERCIAL ELECTRONIC SENSOR AUTOMATIC TOUCHLESS SOAP DISPENSER SPECIFICATIONS**

| Specification                    |                                   |
|----------------------------------|-----------------------------------|
| Product Type:                    | Commercial                        |
| Main Construction Material:      | Brass                             |
| Mount Type:                      | Deck                              |
| Handle Type:                     | Infra-Red                         |
| Power Rating:                    | 3 Amp Fuse, AC: 230V DC: 1.5V     |
| Batteries Required:              | 4 AA Batteries (not supplied)     |
| Number of Tap Holes:             | 1                                 |
| Valve/Cartridge Type:            | Solenoid Valve                    |
| Plumbing System<br>Requirements: | Suitable for all plumbing systems |
| Sensing Range:                   | 2.4-3.9 in (6-10 cm)              |
| Soap Bottle Volume               | 1000 ml (34 fl.oz.)               |
| Viscosity of Liquid Soap:        | 100-3500cp (mpA .s)               |
| Soap Type                        | Standard Liquid Soap              |