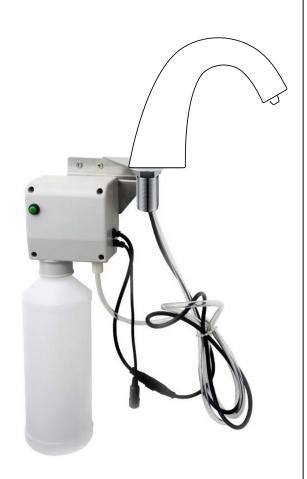

## **COMMERCIAL ELECTRONIC SENSOR AUTOMATIC TOUCHLESS SOAP DISPENSER SPECIFICATIONS**

| Specification                    |                                   |
|----------------------------------|-----------------------------------|
| Product Type:                    | Commercial                        |
| Main Construction Material:      | Brass                             |
| Mount Type:                      | Deck                              |
| Handle Type:                     | Infra-Red                         |
| Power Rating:                    | 3 Amp Fuse, AC: 230V DC: 1.5V     |
| Batteries Required:              | 4 AA Batteries (not supplied)     |
| Number of Tap Holes:             | 1                                 |
| Valve/Cartridge Type:            | Solenoid Valve                    |
| Plumbing System<br>Requirements: | Suitable for all plumbing systems |
| Sensing Range:                   | 2.4-3.9 in (6-10 cm)              |
| Soap Bottle Volume               | 1000 ml (34 fl.oz.)               |
| Viscosity of Liquid Soap:        | 100-3500cp (mpA .s)               |
| Soap Type                        | Standard Liquid Soap              |